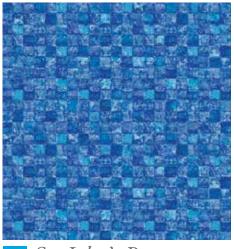

Cheyenne

**20 mil Wall / 20 mil Floor** Available in SureStep Light Blue Water Color Transitional Style