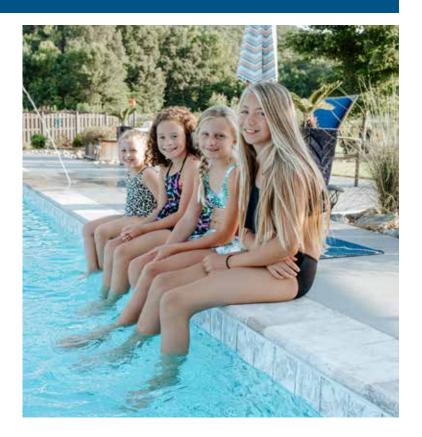

# CHOOSING THE Perfect Liner

Selecting your pool's liner is your chance to determine the look of your whole backyard. The liner is the most visible element in your pool. Tara offers a wide variety of patterns and options that allow you to customize your liner to fit your pool and how you use it.

#### WATER COLOR

When choosing a liner it helps to decide how you would like the water to look. The floor of the pool is the most important factor in creating the water color. That's why selecting the floor pattern is a good place to start your pattern selection. We've separated our patterns into four general categories based on the color of water that each will typically produce. These categories are only approximate and colors can be very different based on the conditions.