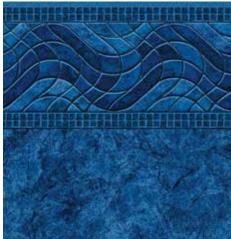

#### MOSAICS

Mosaic tiles have always been used to decorate the surface of pools. The simple arrangement of small tiles that vary in color, tone and texture creates a glistening appearance in the water. With designs that range from classic and timeless to bold and contemporary, these mosaic floor designs bring life and energy to your pool.

Cheyenne

**20 mil Wall / 20 mil Floor** Available in SureStep Light Blue Water Color Transitional Style