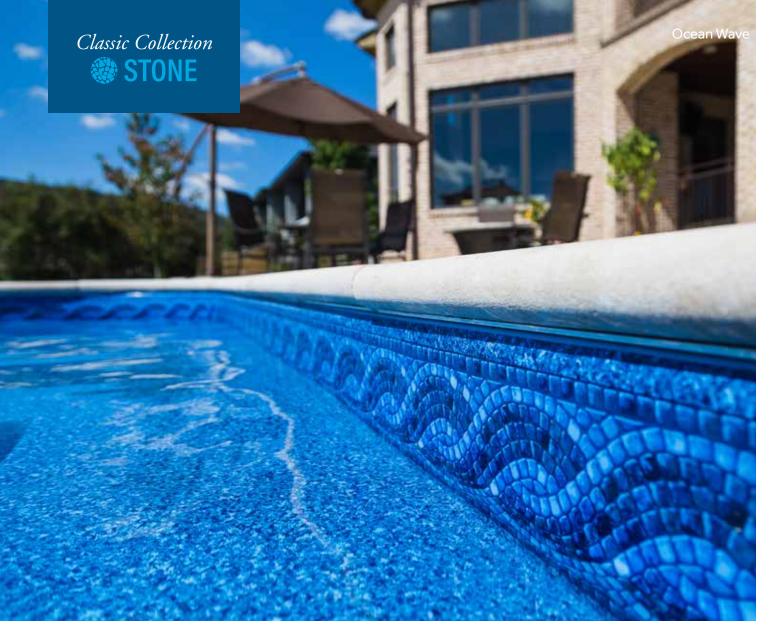

### STONE

Enduring, classic and timeless, our next series of patterns use stone as the inspiration for the floor pattern. Whether it's the simple soothing of grains of texture found in limestone or the captivating and dramatic veins of granite and marble, these patterns create pools of distinction and elegance.

Ocean Wave exclusive

20 & 27 mil Wall / 20 & 27 mil Floor Available in SureStep Deep Blue Water Color Traditional Style

Hampton

EXCLUSIVE

**20 & 27 mil Wall / 20 & 27 mil Floor** Available in SureStep

Deep Blue Water Color Transitional Style