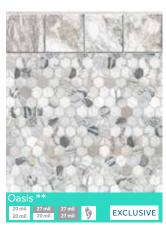

## **OASIS**

Elevate your backyard with the sublime beauty of our Oasis pattern. Your Oasis pool finish will be a retreat to relax and re-energize in. Subtle neutral toned hexagonal tiles create a spa-like atmosphere. The understated 4-1/2 inch marble tile border is the perfect complement to this luxurious pattern.

#### Oasis exclusive

**Thickness:** 20 & 27 mil Wall / 20 & 27 mil Floor **Upgrade:** SureStep Textured Surface Vinyl

Water Color: Aqua Water Color

**Style:** Contemporary