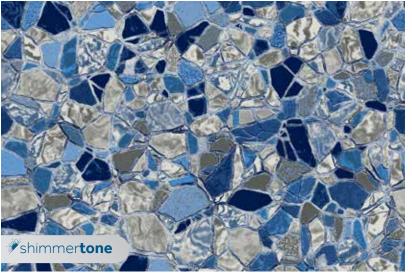

#### SAPPHIRE

Our original Shimmertone pattern, Sapphire, is one of our most popular patterns. It is a pattern that challenges the perception of how a vinyl liner should look. Sapphire creates sparkle in a pool thanks to the design of the pattern and the use of Shimmertone inks which reflect the light in a whole new way. The glimmering jewel-like stones capture your eye and your imagination.

## Sapphire

Thickness: 20 mil Wall / 20 mil Floor

**Upgrade:** SureStep Textured Surface Vinyl **Water Color:** Deep Blue Water Color

**Style:** Contemporary