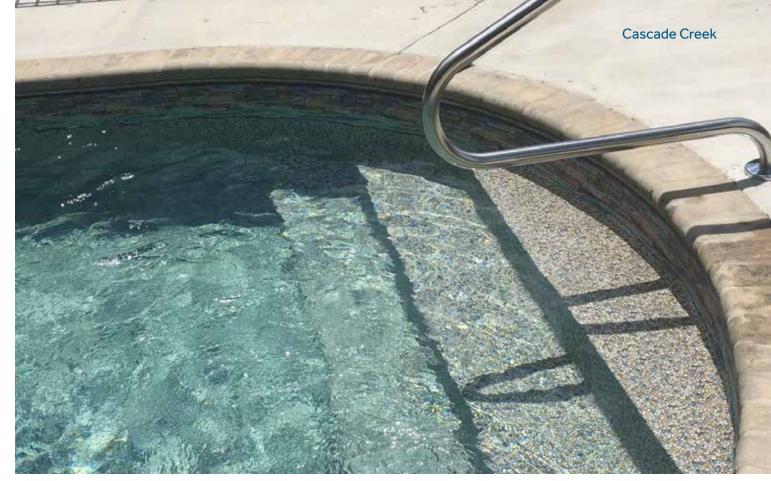

## PEBBLES

Nature is the primary inspiration for our collection of pebble floor designs. These patterns combine neutral tones with splashes of blue to create a clean, clear water that is reminiscent of the beach. The subtle variation in dark and light tinted stones provides sparkle and interest.

Cascade Creek

20 mil Wall / 20 mil Floor

Available in SureStep

Aqua Water Color

Rustic Style

Shoal Creek
20 mil Wall / 20 mil Floor
Available in SureStep
Aqua Water Color
Contemporary Style

Paintrock EXCLUSIVE

20 mil Wall / 20 mil Floor

Available in SureStep

Light Blue Water Color

Rustic Style