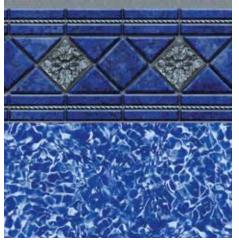

## PEBBLES

Nature is the primary inspiration for our collection of pebble floor designs. These patterns combine neutral tones with splashes of blue to create a clean, clear water that is reminiscent of the beach. The subtle variation in dark and light tinted stones provides sparkle and interest.

Cascade Creek

20 mil Wall / 20 mil Floor

Available in SureStep

Aqua Water Color

Rustic Style

Shoal Creek
20 mil Wall / 20 mil Floor
Available in SureStep
Aqua Water Color
Contemporary Style

Paintrock EXCLUSIVE

20 mil Wall / 20 mil Floor

Available in SureStep

Light Blue Water Color

Rustic Style