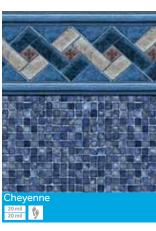

Cheyenne

**20 mil Wall / 20 mil Floor** Available in SureStep Light Blue Water Color Transitional Style