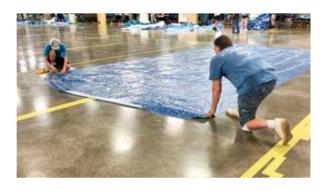

# YOUR CUSTOM Pool Liner

Each Tara pool liner is designed to fit the exact size and shape of one particular pool. We take the precise measurements supplied by your installer to create a custom fit pool liner, that fits like a glove. Your custom pool liner will be made to order.

Your installer will measure your pool to get the exact dimensions. They record the size, shape and details of every feature in your pool. In the case, of steps this can be a complicated and exacting process.

Our experienced AutoCad drafting technicians design a liner that is unique to your pool. Once the design is approved, they translate your custom pool liner into a series of pattern shapes that can be cut on a computer controlled cutting table.

AutoCad files are sent directly to our custom built cutting tables. The contoured shapes that make up the liner are cut out of the rolls of vinyl material. Each liner, is made up of dozens of pieces of precision cut shapes.