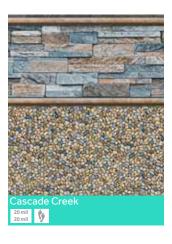

## PEBBLES

Nature is the primary inspiration for our collection of pebble floor designs. These patterns combine neutral tones with splashes of blue to create a clean, clear water that is reminiscent of the beach. The subtle variation in dark and light tinted stones provides sparkle and interest.

Cascade Creek

20 mil Wall / 20 mil Floor

Available in SureStep

Aqua Water Color

Rustic Style

Shoal Creek
20 mil Wall / 20 mil Floor
Available in SureStep
Aqua Water Color
Contemporary Style

Paintrock EXCLUSIVE