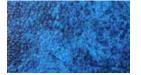

## REFLECTIONS

A popular design for years, the water reflection inspired floor pattern is a mainstay of liner designs. Shown here in both light blue and brilliant blue combinations. These designs comprise some of our most popular and enduring designs.