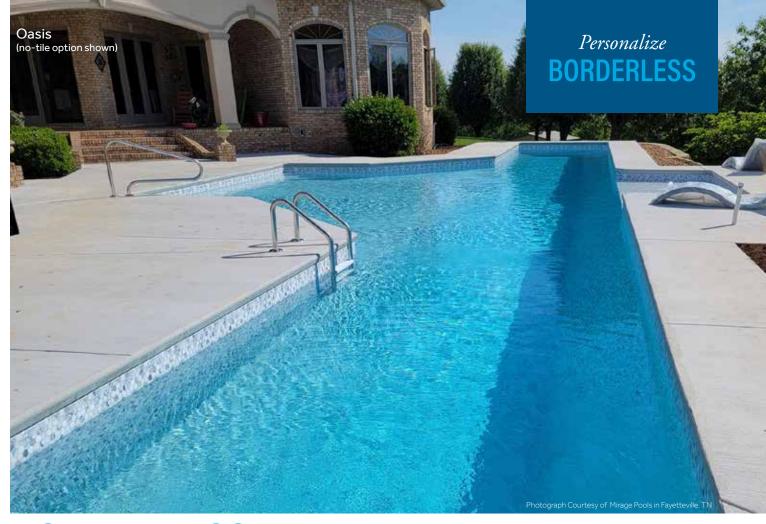

## **OASIS**

Elevate your backyard with the sublime beauty of our Oasis pattern. Your Oasis pool finish will be a retreat to relax and re-energize in. Subtle neutral toned hexagonal tiles create a spa-like atmosphere. The understated 4-1/2 inch marble tile border is the perfect complement to this luxurious pattern.

#### Oasis exclusive

**Thickness:** 20 & 27 mil Wall / 20 & 27 mil Floor **Upgrade:** SureStep Textured Surface Vinyl

Water Color: Aqua Water Color

**Style:** Contemporary