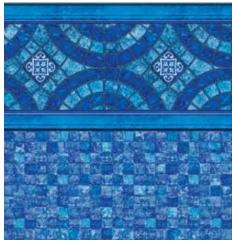

Cheyenne

**20 mil Wall / 20 mil Floor** Available in SureStep Light Blue Water Color Transitional Style