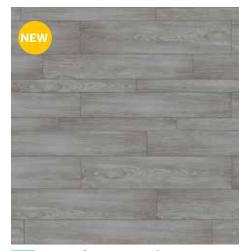

#### **SURESTEP COLLECTION**

Accentuate the beauty of your stairs and other vinyl covered features with our bold, nature-inspired Elements SureStep collection. These patterns add a natural texture and eye-catching accent to your pools most interesting details. Each pattern was designed using a neutral color palette that will complement nearly any pattern in our collection. For comfort, grip and beauty, SureStep is the perfect choice for entrances and pool features. If you prefer to add texture in a matching pattern, all of our patterns are available in SureStep textured vinyl.

Modern Oak

27 mil SureStep Only
Aqua Water Color
Contemporary Style

Tan Cobble

27 mil SureStep Only
Aqua Water Color
Contemporary Style

Gray Cobble

27 mil SureStep Only
Light Blue Water Color
Contemporary Style