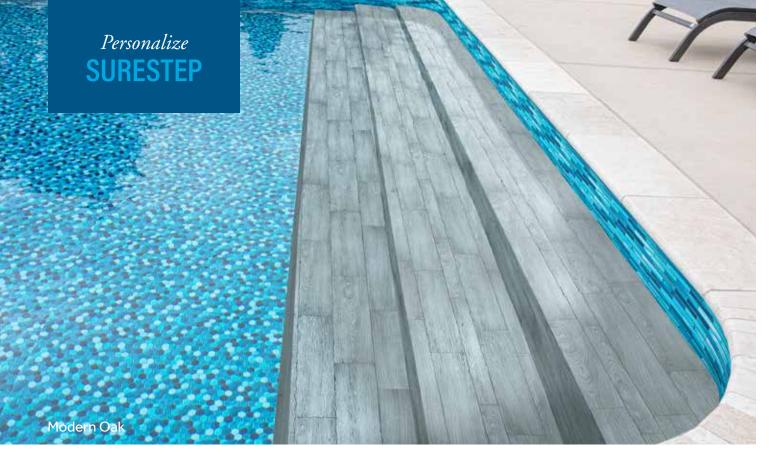

## PERSONALIZE YOUR POOL

Vinyl liners can be customized in a number of ways that can make your pool unlike any other. Options range from removing the border to adding textured surfaces to high-traffic areas. Not only can you create a truly unique look for your pool, you can enhance the functionality as well.

#### **SURESTEP COLLECTION**

Accentuate the beauty of your stairs and other vinyl covered features with our bold, nature-inspired Elements SureStep collection. These patterns add a natural texture and eye-catching accent to your pools most interesting details. Each pattern was designed using a neutral color palette that will complement nearly any pattern in our collection. For comfort, grip and beauty, SureStep is the perfect choice for entrances and pool features. If you prefer to add texture in a matching pattern, all of our patterns are available in SureStep textured vinyl.