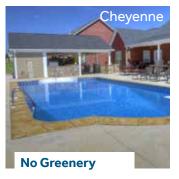

#### ENVIRONMENT

There are several other factors that will determine how the water looks in your pool. The time of day, the depth of the pool and the surroundings can all effect the water color. It helps to take these factors into consideration when choosing your liner. You can see below how each of the patterns can look quite different based on the environment. As these factors are different for every pool, your pool's water color will be completely unique.

Time of Day - These three photos show how the same liner pattern can look different during different times of the day.

**Depth** - Notice how different the water color looks as the pool gets deeper.

**Surroundings** - Colors in the environment can also influence the water color. These photos show our Cheyenne pattern.