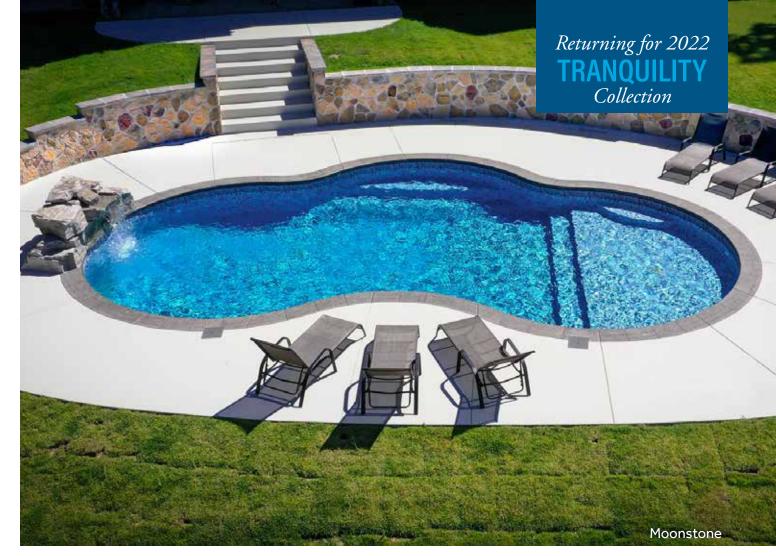

#### MOONSTONE

Bright and animated, Moonstone provides a perfect contrast and complement to our dark and mysterious Sapphire. The distinctive design of fractured stones looks lovely in light gray and blue. The mix of colors, highlighted with sparkling Shimmertone inks, creates a spectacular water color. As the light changes throughout the day it will create a new and unique atmosphere.

#### Moonstone exclusive

**Thickness:** 20 mil Wall / 20 mil Floor

**Upgrade:** SureStep Textured Surface Vinyl

Water Color: Light Blue Water Color

**Style:** Contemporary