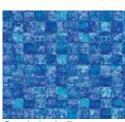

#### SAPPHIRE

Our original Shimmertone pattern, Sapphire, is one of our most popular patterns. It is a pattern that challenges the perception of how a vinyl liner should look. Sapphire creates sparkle in a pool thanks to the design of the pattern and the use of Shimmertone inks which reflect the light in a whole new way. The glimmering jewel-like stones capture your eye and your imagination.

## Sapphire

Thickness: 20 mil Wall / 20 mil Floor

**Upgrade:** SureStep Textured Surface Vinyl **Water Color:** Deep Blue Water Color

**Style:** Contemporary