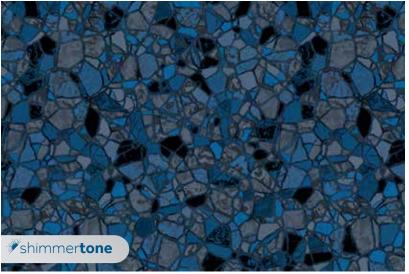

# shimmertone

Shimmertone\* is a dazzling, light reflecting premium ink that adds an element of sparkle to your pool liner. Formulated by experts, shimmertone is designed for peak performance and a remarkable look like no other. Shimmertone creates a jewel-like surface that dances when the sunlight hits.