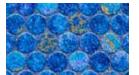

#### COBALT

Our new Cobalt pattern is a show-stopper!
The unique circular tiles in brilliant blues are highlighted with gold Shimmertone accents.
Deep radiant blues are complemented with crisp cyans for a modern take on classic deep blue patterns. This borderless design is timeless making it a beautiful choice for both new construction pools and pool remodels.
Showcase your pool in this rich blue pool finish with scene-stealing gold sparkles.

#### Cobalt exclusive

Thickness: 20 mil Wall / 20 mil Floor Upgrade: SureStep Textured Surface Vinyl Water Color: Deep Blue Water Color

**Style:** *Contemporary* 