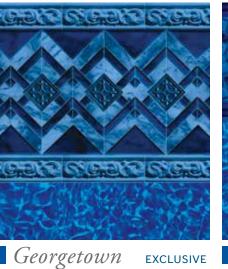

20 mil Wall / 20 mil Floor

Available in SureStep Deep Blue Water Color Traditional Style

Navarre

20 mil Wall / 20 mil Floor Available in SureStep Deep Blue Water Color Transitional Style

Port Royal **EXCLUSIVE** 20 mil Wall / 20 mil Floor

Available in SureStep Deep Blue Water Color Transitional Style