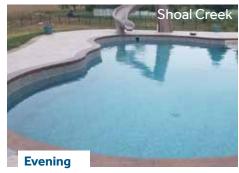

#### ENVIRONMENT

There are several other factors that will determine how the water looks in your pool. The time of day, the depth of the pool and the surroundings can all effect the water color. It helps to take these factors into consideration when choosing your liner. You can see below how each of the patterns can look quite different based on the environment. As these factors are different for every pool, your pool's water color will be completely unique.

Time of Day - These three photos show how the same liner pattern can look different during different times of the day.

**Depth** - Notice how different the water color looks as the pool gets deeper.

**Surroundings** - Colors in the environment can also influence the water color. These photos show our Cheyenne pattern.