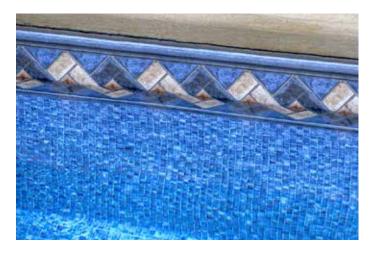

## REFLECTIONS

A popular design for years, the water reflection inspired floor pattern is a mainstay of liner designs. Shown here in both light blue and brilliant blue combinations. These designs comprise some of our most popular and enduring designs.

Cambria

20 mil Wall / 20 mil Floor Available in SureStep Light Blue Water Color Traditional Style

20 mil Wall / 20 mil Floor

**EXCLUSIVE** 

Available in SureStep Light Blue Water Color Traditional Style

EXCLUSIVE

20 mil Wall / 20 mil Floor

Available in SureStep Deep Blue Water Color Traditional Style

Navarre

20 mil Wall / 20 mil Floor Available in SureStep Deep Blue Water Color Transitional Style

Port Royal **EXCLUSIVE** 20 mil Wall / 20 mil Floor

Available in SureStep Deep Blue Water Color Transitional Style