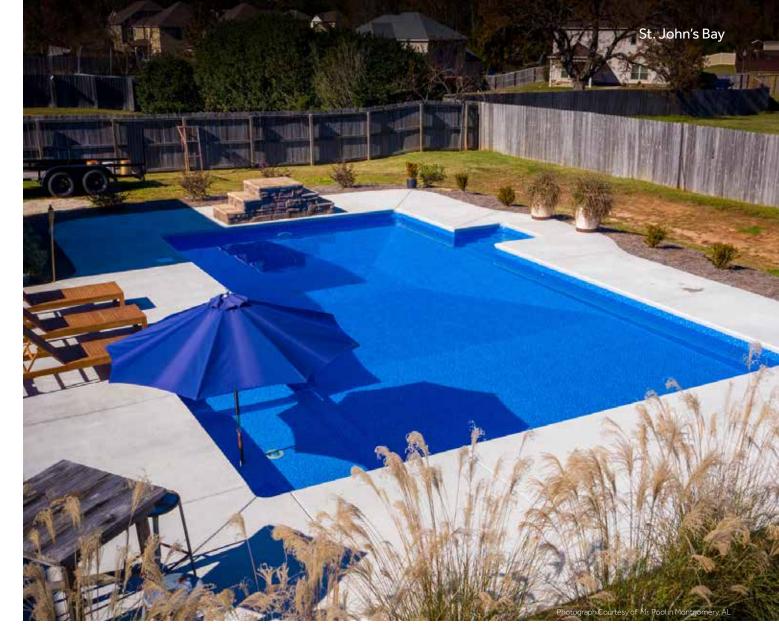

#### 24 Mosaics

Emerald Bay Fort Walton Beach Beale Street St. John's Bay Cheyenne

Beale Street EXCLUSIVE

20 mil Wall / 20 mil Floor

Available in SureStep Light Blue Water Color Transitional Style

St. John's Bay exclusive

20 mil Wall / 20 mil Floor Available in SureStep Light Blue Water Color Contemporary Style