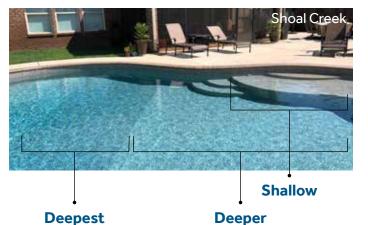

#### ENVIRONMENT

There are several other factors that will determine how the water looks in your pool. The time of day, the depth of the pool and the surroundings can all effect the water color. It helps to take these factors into consideration when choosing your liner. You can see below how each of the patterns can look quite different based on the environment. As these factors are different for every pool, your pool's water color will be completely unique.

Time of Day - These three photos show how the same liner pattern can look different during different times of the day.

**Depth** - Notice how different the water color looks as the pool gets deeper.

**Surroundings** - Colors in the environment can also influence the water color. These photos show our Cheyenne pattern.