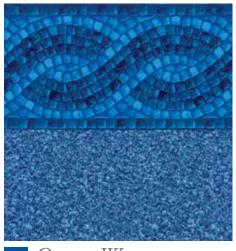

### STONE

Enduring, classic and timeless, our next series of patterns use stone as the inspiration for the floor pattern. Whether it's the simple soothing of grains of texture found in limestone or the captivating and dramatic veins of granite and marble, these patterns create pools of distinction and elegance.

Ocean Wave exclusive

20 & 27 mil Wall / 20 & 27 mil Floor Available in SureStep Deep Blue Water Color Traditional Style

Hampton

EXCLUSIVE

**20 & 27 mil Wall / 20 & 27 mil Floor** Available in SureStep

Deep Blue Water Color Transitional Style