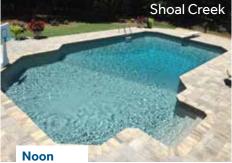

#### ENVIRONMENT

There are several other factors that will determine how the water looks in your pool. The time of day, the depth of the pool and the surroundings can all effect the water color. It helps to take these factors into consideration when choosing your liner. You can see below how each of the patterns can look quite different based on the environment. As these factors are different for every pool, your pool's water color will be completely unique.

Time of Day - These three photos show how the same liner pattern can look different during different times of the day.

**Depth** - Notice how different the water color looks as the pool gets deeper.

**Surroundings** - Colors in the environment can also influence the water color. These photos show our Cheyenne pattern.