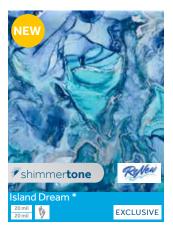

Our new Island Dream pattern is an example of the next step forward in sustainable pool manufacturing. Island Dream is made from ReNew<sup>TM</sup>, the first sustainably made, high-performance pool vinyl. Pool films made with ReNew Technology are certified to contain 51% recycled content by SCS Global Services, an international leader in third-party certification, validation, and verification for environmental, sustainability, and quality performance claims.

# Island Dream exclusive

Thickness: 20 mil Wall / 20 mil Floor Upgrade: SureStep Textured Surface Vinyl Water Color: Deep Blue Water Color

**Style:** *Contemporary* 

Shimmertone Up-charge Applies

### ISLAND DREAM

This amazing pattern is our most distinctive and original pattern yet! The wondrous swirling design, inspired by crashing waves and flowing currents, incorporates a range of incredible ocean colors with sparkling silver highlights. Not only is Island Dream beautiful, it is also printed on ReNew™ vinyl. The first pool liner material to achieve a sustainability certification. We are proud to offer this beautiful and environmentally friendly pool liner!