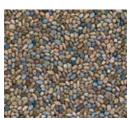

## PEBBLES

Nature is the primary inspiration for our collection of pebble floor designs. These patterns combine neutral tones with splashes of blue to create a clean, clear water that is reminiscent of the beach. The subtle variation in dark and light tinted stones provides sparkle and interest.

Cascade Creek

20 mil Wall / 20 mil Floor

Available in SureStep

Aqua Water Color

Rustic Style

Shoal Creek
20 mil Wall / 20 mil Floor
Available in SureStep
Aqua Water Color
Contemporary Style

Paintrock EXCLUSIVE

20 mil Wall / 20 mil Floor

Available in SureStep

Light Blue Water Color

Rustic Style