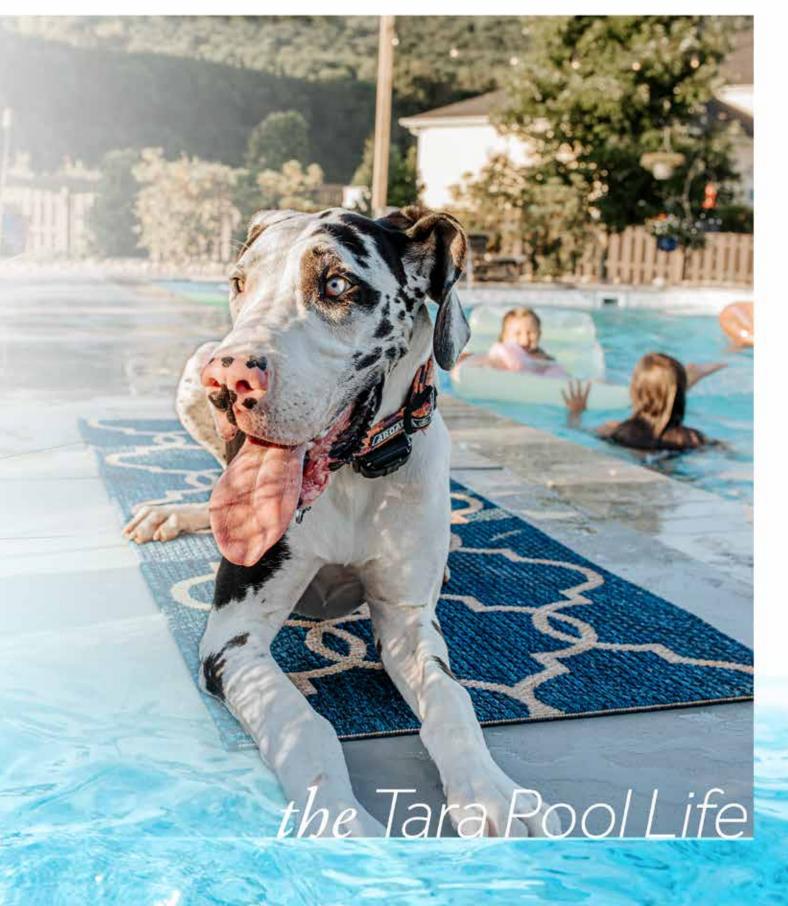

## THE TARA Promise

Tara is a family owned company that has been creating beautiful pools, for nearly four decades. Tara vinyl pool liners offer you a soft comfortable finish that's perfect for games with the kids or entertaining friends.

Available in an array of captivating colors and styles, you're sure to find a pattern that expresses your personal taste. Because each pool is unique, every Tara pool liner is custom built and made to order using state of the art equipment and the finest quality North American virgin vinyl. The beauty, comfort and durability of a Tara vinyl liner will make your pool the highlight of your home for years to come.

"Our vinyl pool liners are designed and built with the same quality and attention to detail that we would want in our own pool."

Tara Furlough

CEO Tara Pool and Outdoor Products