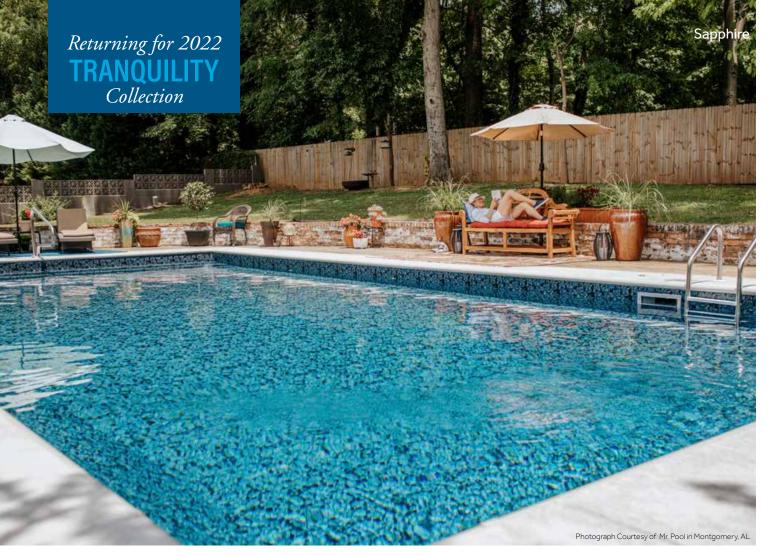

#### SAPPHIRE

Our original Shimmertone pattern, Sapphire, is one of our most popular patterns. It is a pattern that challenges the perception of how a vinyl liner should look. Sapphire creates sparkle in a pool thanks to the design of the pattern and the use of Shimmertone inks which reflect the light in a whole new way. The glimmering jewel-like stones capture your eye and your imagination.

## Sapphire

Thickness: 20 mil Wall / 20 mil Floor

**Upgrade:** SureStep Textured Surface Vinyl **Water Color:** Deep Blue Water Color

**Style:** Contemporary