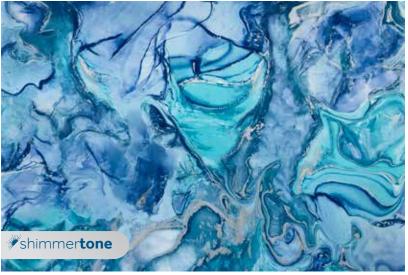

# shimmertone

Shimmertone\* is a dazzling, light reflecting premium ink that adds an element of sparkle to your pool liner. Formulated by experts, shimmertone is designed for peak performance and a remarkable look like no other. Shimmertone creates a jewel-like surface that dances when the sunlight hits.