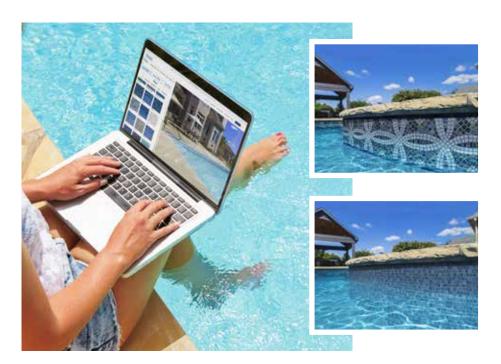

# CHOOSING THE Perfect Liner

Take the guesswork out of choosing the perfect liner pattern. Our Envision pool visualizer takes you from inspiration to realization. Select any pattern from our collection and see how it looks in a real pool. With over twenty five patterns to choose from, including three incredible new designs, you can choose the perfect pattern quickly and easily.

#### **ENVISION** POOL VISUALIZER

Try each pattern out in different pool shapes and see overhead and closeup views of your different pool and pattern selections. Compare how your pattern choice looks with various styles and colors of pool deck to get just the right match for your backyard. Then, top it off with a custom-fit, Tara safety cover in any color of Mesh, HD Mesh or Solid fabric.

New for 2022, you can see any pattern with or without the tile border. Just choose the No-Tile version.

Visit <u>www.tarapools.com</u> or scan the QR code to try Envision and start your pattern selection today.