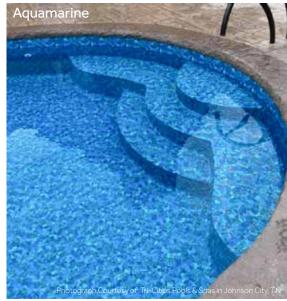

#### AQUAMARINE

Design your personal paradise with the enchanting beauty of our Aquamarine pool liner. Transcend the everyday and surround yourself in luxury. The refreshing array of green and blue stones in this design are enhanced by streaks of luminous gold. Enhanced with our captivating Shimmertone inks, the dazzling effect of this pattern will take your breath away.

#### Aquamarine

**Thickness:** 20 mil Wall / 20 mil Floor

**Upgrade:** SureStep Textured Surface Vinyl **Water Color:** Deep Turquoise Water Color

**Style:** Contemporary