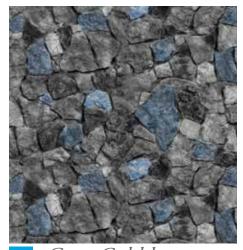

### STONE

Enduring, classic and timeless, our next series of patterns use stone as the inspiration for the floor pattern. Whether it's the simple soothing of grains of texture found in limestone or the captivating and dramatic veins of granite and marble, these patterns create pools of distinction and elegance.

Ocean Wave exclusive

20 & 27 mil Wall / 20 & 27 mil Floor Available in SureStep Deep Blue Water Color Traditional Style

Hampton

EXCLUSIVE

**20 & 27 mil Wall / 20 & 27 mil Floor** Available in SureStep

Deep Blue Water Color Transitional Style

Malibu EXCLUSIVE 20 & 27 mil Wall / 20 & 27 mil Floor

Available in SureStep Deep Blue Water Color Transitional Style