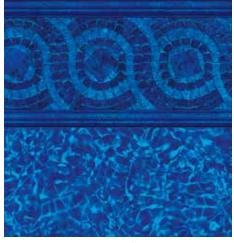

#### COBALT

Our new Cobalt pattern is a show-stopper!
The unique circular tiles in brilliant blues are highlighted with gold Shimmertone accents.
Deep radiant blues are complemented with crisp cyans for a modern take on classic deep blue patterns. This borderless design is timeless making it a beautiful choice for both new construction pools and pool remodels.
Showcase your pool in this rich blue pool finish with scene-stealing gold sparkles.

#### Cobalt exclusive

Thickness: 20 mil Wall / 20 mil Floor Upgrade: SureStep Textured Surface Vinyl Water Color: Deep Blue Water Color

**Style:** *Contemporary* 