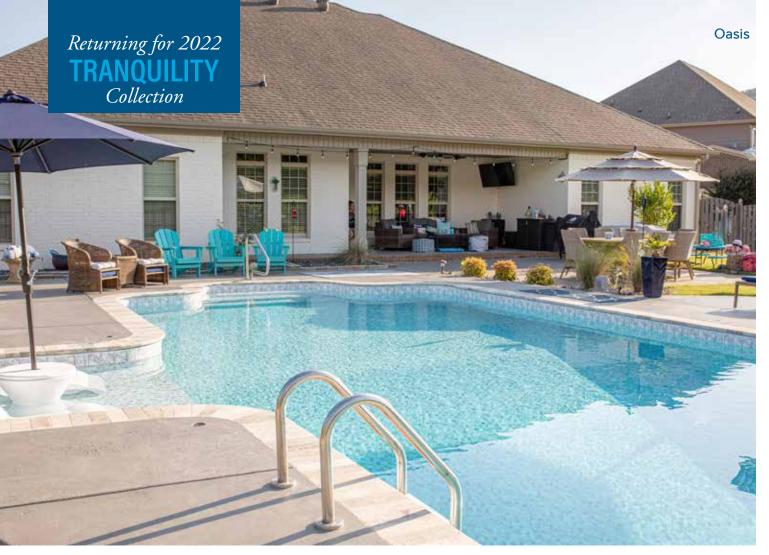

## **OASIS**

Elevate your backyard with the sublime beauty of our Oasis pattern. Your Oasis pool finish will be a retreat to relax and re-energize in. Subtle neutral toned hexagonal tiles create a spa-like atmosphere. The understated 4-1/2 inch marble tile border is the perfect complement to this luxurious pattern.

#### Oasis exclusive

**Thickness:** 20 & 27 mil Wall / 20 & 27 mil Floor **Upgrade:** SureStep Textured Surface Vinyl

Water Color: Aqua Water Color

**Style:** Contemporary