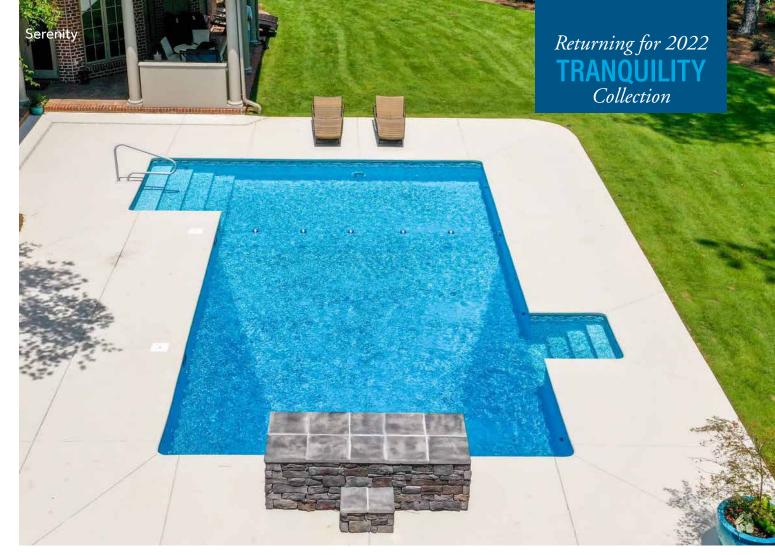

## **SERENITY**

Find your center and live in the moment with our Serenity pattern. Draw inspiration from the sparkling glass tiles that border a simple and refined aggregate design floor. Serenity creates a peaceful retreat where you can escape, relax and recharge.

# Serenity exclusive

**Thickness:** 20 mil Wall / 20 mil Floor **Upgrade:** SureStep Textured Surface Vinyl **Water Color:** Light Blue Water Color

Style: Contemporary