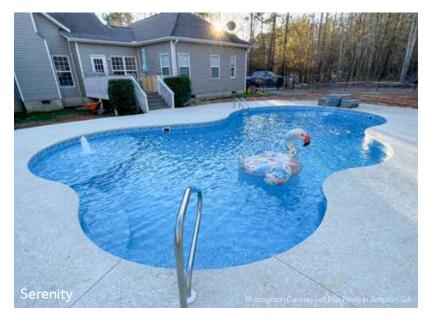

## **SERENITY**

Find your center and live in the moment with our Serenity pattern. Draw inspiration from the sparkling glass tiles that border a simple and refined aggregate design floor. Serenity creates a peaceful retreat where you can escape, relax and recharge.

# Serenity exclusive

**Thickness:** 20 mil Wall / 20 mil Floor **Upgrade:** SureStep Textured Surface Vinyl **Water Color:** Light Blue Water Color

Style: Contemporary