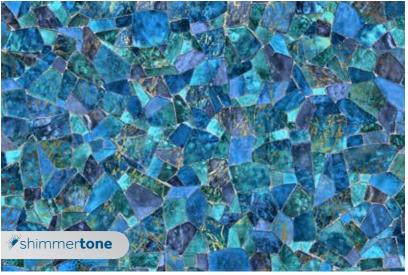

# shimmertone

Shimmertone\* is a dazzling, light reflecting premium ink that adds an element of sparkle to your pool liner. Formulated by experts, shimmertone is designed for peak performance and a remarkable look like no other. Shimmertone creates a jewel-like surface that dances when the sunlight hits.