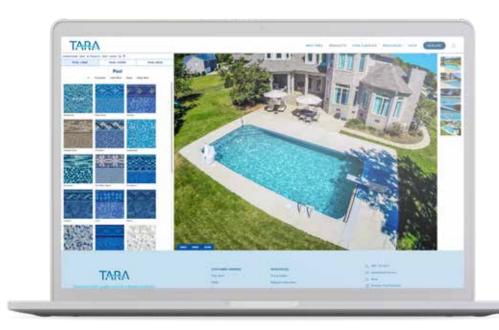

# CHOOSING THE Perfect Liner

Take the guesswork out of choosing the perfect liner pattern. Our Envision pool visualizer takes you from inspiration to realization. Select any pattern from our collection and see how it looks in a real pool. With over twenty five patterns to choose from, including three incredible new designs, you can choose the perfect pattern quickly and easily.

#### **ENVISION** POOL VISUALIZER

Try each pattern out in different pool shapes and see overhead and closeup views of your different pool and pattern selections. Compare how your pattern choice looks with various styles and colors of pool deck to get just the right match for your backyard. Then, top it off with a custom-fit, Tara safety cover in any color of Mesh, HD Mesh or Solid fabric.

New for 2022, you can see any pattern with or without the tile border. Just choose the No-Tile version.

Visit <u>www.tarapools.com</u> or scan the QR code to try Envision and start your pattern selection today.