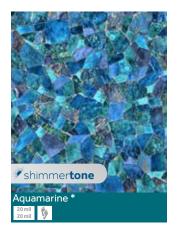

#### AQUAMARINE

Design your personal paradise with the enchanting beauty of our Aquamarine pool liner. Transcend the everyday and surround yourself in luxury. The refreshing array of green and blue stones in this design are enhanced by streaks of luminous gold. Enhanced with our captivating Shimmertone inks, the dazzling effect of this pattern will take your breath away.

#### Aquamarine

**Thickness:** 20 mil Wall / 20 mil Floor

**Upgrade:** SureStep Textured Surface Vinyl **Water Color:** Deep Turquoise Water Color

**Style:** Contemporary