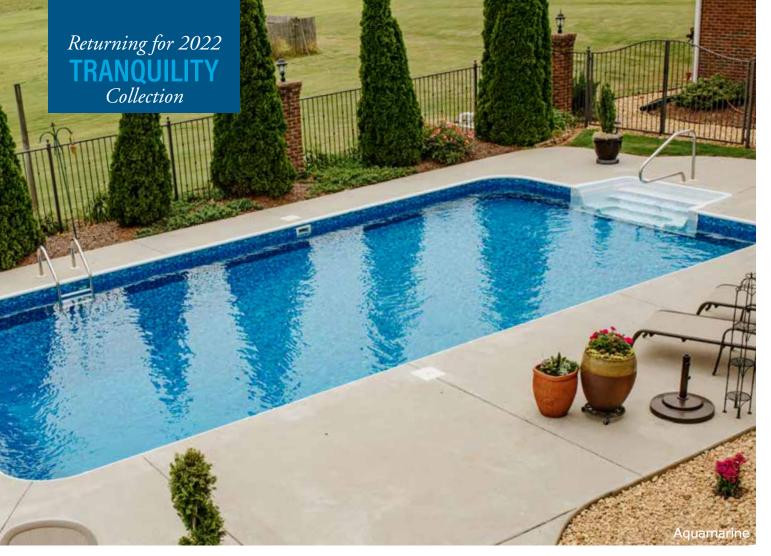

#### AQUAMARINE

Design your personal paradise with the enchanting beauty of our Aquamarine pool liner. Transcend the everyday and surround yourself in luxury. The refreshing array of green and blue stones in this design are enhanced by streaks of luminous gold. Enhanced with our captivating Shimmertone inks, the dazzling effect of this pattern will take your breath away.

#### Aquamarine

**Thickness:** 20 mil Wall / 20 mil Floor

**Upgrade:** SureStep Textured Surface Vinyl **Water Color:** Deep Turquoise Water Color

**Style:** Contemporary