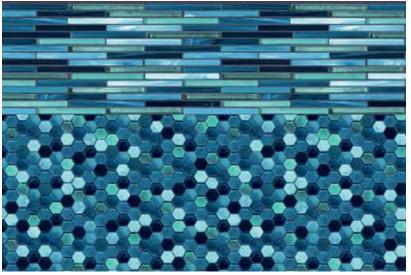

### **ENCHANTE**

Create a dreamlike experience in your backyard with our spellbinding Enchanted pattern. Designed to enhance the atmospheric beauty of your pool with deep emerald greens, cool turquoise and sapphire colors. The contemporary design of the horizontal glazed tile border frames a captivating floor of jewel-like glass hexagon tiles. The contrasting tones of these individually designed tiles create a shimmering turquoise colored water.