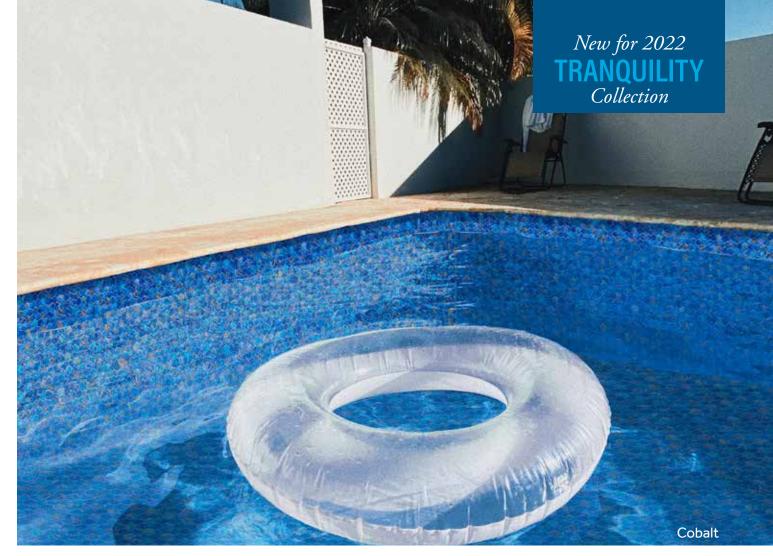

#### COBALT

Our new Cobalt pattern is a show-stopper!
The unique circular tiles in brilliant blues are highlighted with gold Shimmertone accents.
Deep radiant blues are complemented with crisp cyans for a modern take on classic deep blue patterns. This borderless design is timeless making it a beautiful choice for both new construction pools and pool remodels.
Showcase your pool in this rich blue pool finish with scene-stealing gold sparkles.

#### Cobalt exclusive

Thickness: 20 mil Wall / 20 mil Floor Upgrade: SureStep Textured Surface Vinyl Water Color: Deep Blue Water Color

**Style:** *Contemporary* 