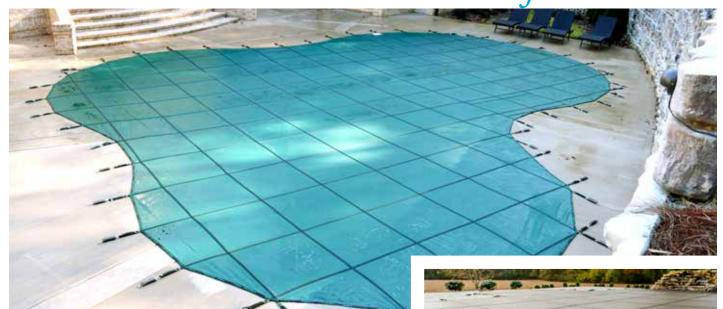

# THE BEST POOL is a Safe Pool

#### SAFETY COVERS

The best way to ensure a long life for your pool is with a Tara safety cover. A safety cover will keep your pool protected whenever it is not in use. When your pool is covered, the cover prevents the damage caused by sun exposure and wind blown debris. Tara safety covers also provide your family and pets with the best protection from accidental drowning. Ask your pool dealer about adding a Tara Mesh, HD Mesh or Solid safety cover to your pool.

Visit <u>www.tarapools.com/safety-covers</u> to learn more about the benefits of a Tara safety cover.

2294 OLD 431 HWY. OWENS CROSS ROADS, AL 35763 256-725-2500

www.tarapools.com

YOUR TARA DEALER