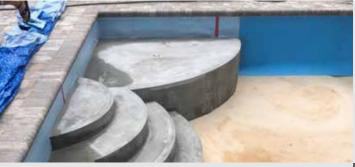

Your installer will measure your pool to get the exact dimensions. They record the size, shape and details of every feature in your pool. In the case, of steps this can be a complicated and exacting process.