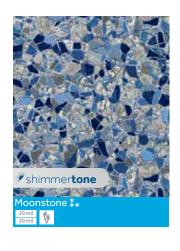

#### MOONSTONE

Bright and animated, Moonstone provides a perfect contrast and complement to our dark and mysterious Sapphire. The distinctive design of fractured stones looks lovely in light gray and blue. The mix of colors, highlighted with sparkling Shimmertone inks, creates a spectacular water color. As the light changes throughout the day it will create a new and unique atmosphere.

#### Moonstone exclusive

**Thickness:** 20 mil Wall / 20 mil Floor

**Upgrade:** SureStep Textured Surface Vinyl

Water Color: Light Blue Water Color

**Style:** Contemporary