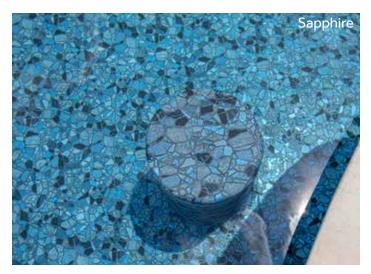

#### SAPPHIRE

Our original Shimmertone pattern, Sapphire, is one of our most popular patterns. It is a pattern that challenges the perception of how a vinyl liner should look. Sapphire creates sparkle in a pool thanks to the design of the pattern and the use of Shimmertone inks which reflect the light in a whole new way. The glimmering jewel-like stones capture your eye and your imagination.

## Sapphire

Thickness: 20 mil Wall / 20 mil Floor

**Upgrade:** SureStep Textured Surface Vinyl **Water Color:** Deep Blue Water Color

**Style:** Contemporary