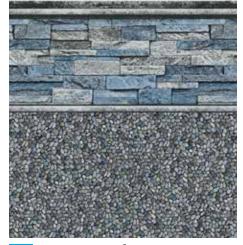

### STONE

Enduring, classic and timeless, our next series of patterns use stone as the inspiration for the floor pattern. Whether it's the simple soothing of grains of texture found in limestone or the captivating and dramatic veins of granite and marble, these patterns create pools of distinction and elegance.

Ocean Wave exclusive

20 & 27 mil Wall / 20 & 27 mil Floor Available in SureStep Deep Blue Water Color Traditional Style

Hampton

EXCLUSIVE

**20 & 27 mil Wall / 20 & 27 mil Floor** Available in SureStep

Deep Blue Water Color Transitional Style

Malibu EXCLUSIVE 20 & 27 mil Wall / 20 & 27 mil Floor

Available in SureStep Deep Blue Water Color Transitional Style