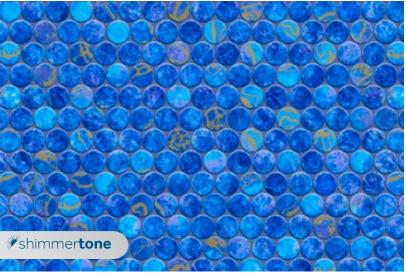

# shimmertone

Shimmertone\* is a dazzling, light reflecting premium ink that adds an element of sparkle to your pool liner. Formulated by experts, shimmertone is designed for peak performance and a remarkable look like no other. Shimmertone creates a jewel-like surface that dances when the sunlight hits.

#### COBALT

Our new Cobalt pattern is a show-stopper!
The unique circular tiles in brilliant blues are highlighted with gold Shimmertone accents.
Deep radiant blues are complemented with crisp cyans for a modern take on classic deep blue patterns. This borderless design is timeless making it a beautiful choice for both new construction pools and pool remodels.
Showcase your pool in this rich blue pool finish with scene-stealing gold sparkles.