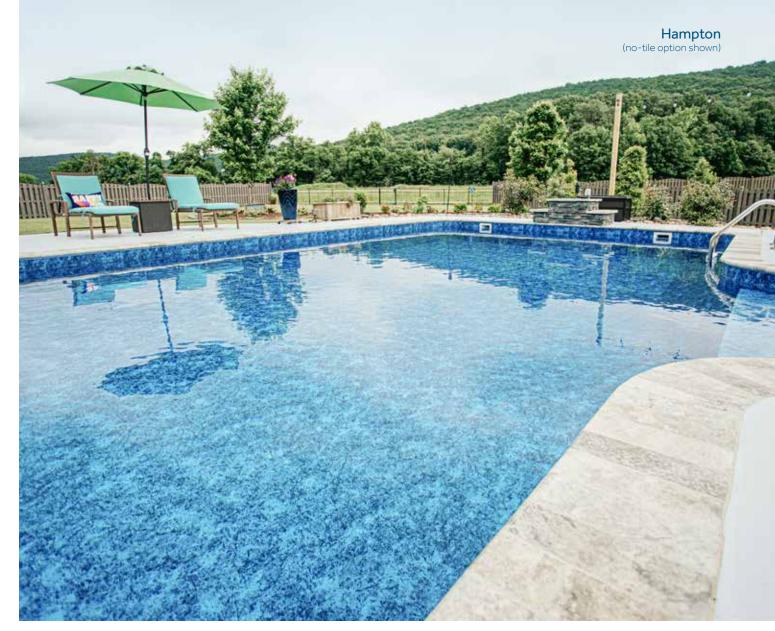

### STONE

Enduring, classic and timeless, our next series of patterns use stone as the inspiration for the floor pattern. Whether it's the simple soothing of grains of texture found in limestone or the captivating and dramatic veins of granite and marble, these patterns create pools of distinction and elegance.

Ocean Wave exclusive

20 & 27 mil Wall / 20 & 27 mil Floor Available in SureStep Deep Blue Water Color Traditional Style

Hampton

EXCLUSIVE

**20 & 27 mil Wall / 20 & 27 mil Floor** Available in SureStep

Deep Blue Water Color Transitional Style