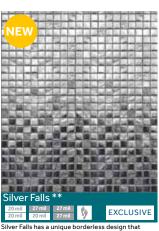

## SILVER FALLS

This sparkling silver and gray pattern is a dazzling alternative to typical gray patterns. The dynamic ombré/gradient effect transitions from a light silvery gray at the top to a dark smoky gray at the bottom. The dark metal

tiles form the floor of the design to create a beautiful contrast with the glistening walls. Silver Falls brings a unique finish to your pool.

#### Silver Falls exclusive

Thickness: 20 & 27 mil Wall / 20 & 27 mil Floor

**Upgrade:** SureStep Textured Surface Vinyl **Water Color:** Deep Turquoise Water Color

**Style:** *Contemporary* 

Silver Falls has a unique borderless design that transitions from light to dark 18 in. from the top. Please note, the floor of the liner is the darker tiles.

20 mil wall and 20 mil floor is the standard thickness and provides the best fit for maximum lifespan.