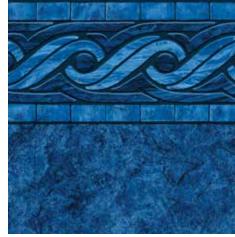

### STONE

Enduring, classic and timeless, our next series of patterns use stone as the inspiration for the floor pattern. Whether it's the simple soothing of grains of texture found in limestone or the captivating and dramatic veins of granite and marble, these patterns create pools of distinction and elegance.

Malibu EXCLUSIVE 20 & 27 mil Wall / 20 & 27 mil Floor

Available in SureStep Deep Blue Water Color Transitional Style