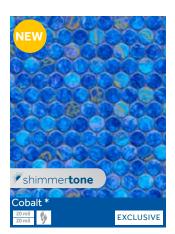

#### COBALT

Our new Cobalt pattern is a show-stopper!
The unique circular tiles in brilliant blues are highlighted with gold Shimmertone accents.
Deep radiant blues are complemented with crisp cyans for a modern take on classic deep blue patterns. This borderless design is timeless making it a beautiful choice for both new construction pools and pool remodels.
Showcase your pool in this rich blue pool finish with scene-stealing gold sparkles.

#### Cobalt exclusive

Thickness: 20 mil Wall / 20 mil Floor Upgrade: SureStep Textured Surface Vinyl Water Color: Deep Blue Water Color

**Style:** *Contemporary* 