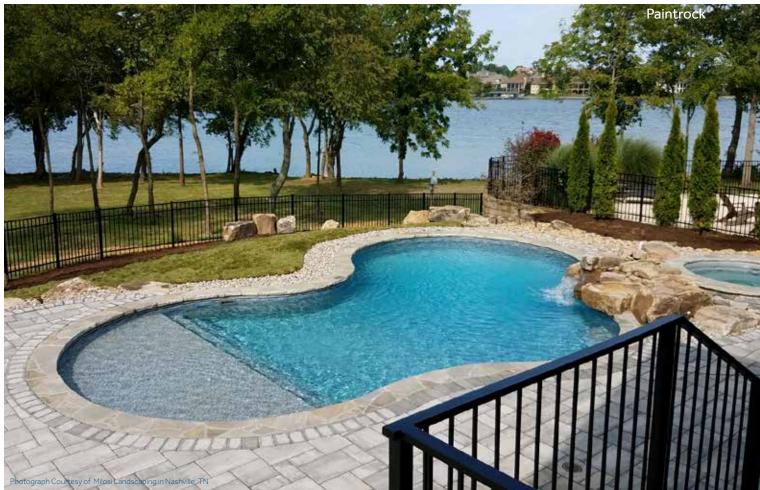

## PEBBLES

Nature is the primary inspiration for our collection of pebble floor designs. These patterns combine neutral tones with splashes of blue to create a clean, clear water that is reminiscent of the beach. The subtle variation in dark and light tinted stones provides sparkle and interest.

Cascade Creek

20 mil Wall / 20 mil Floor

Available in SureStep

Aqua Water Color

Rustic Style

Shoal Creek
20 mil Wall / 20 mil Floor
Available in SureStep
Aqua Water Color
Contemporary Style

Paintrock EXCLUSIVE

20 mil Wall / 20 mil Floor

Available in SureStep

Light Blue Water Color

Rustic Style