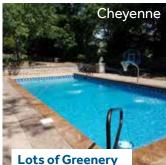

#### ENVIRONMENT

There are several other factors that will determine how the water looks in your pool. The time of day, the depth of the pool and the surroundings can all effect the water color. It helps to take these factors into consideration when choosing your liner. You can see below how each of the patterns can look quite different based on the environment. As these factors are different for every pool, your pool's water color will be completely unique.

Time of Day - These three photos show how the same liner pattern can look different during different times of the day.

**Depth** - Notice how different the water color looks as the pool gets deeper.

**Surroundings** - Colors in the environment can also influence the water color. These photos show our Cheyenne pattern.