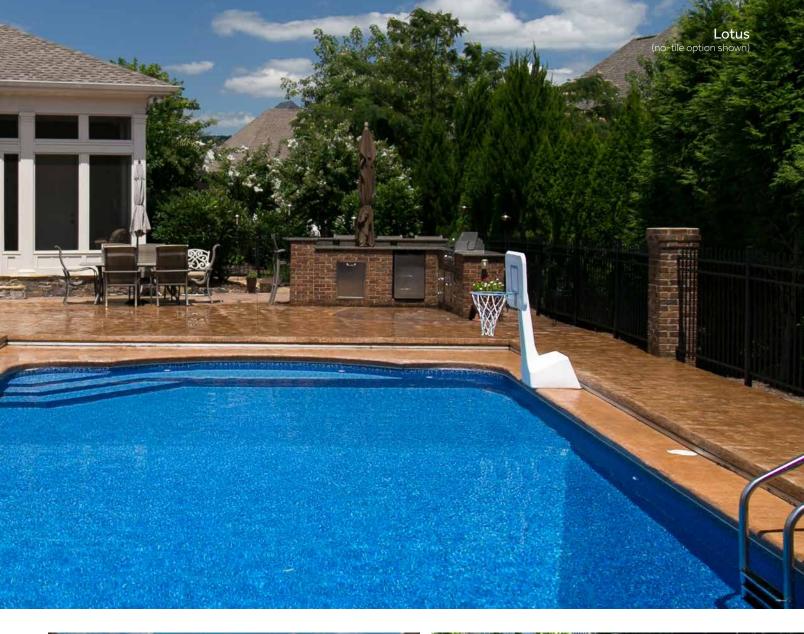

## REFLECTIONS

A popular design for years, the water reflection inspired floor pattern is a mainstay of liner designs. Shown here in both light blue and brilliant blue combinations. These designs comprise some of our most popular and enduring designs.

Cambria

20 mil Wall / 20 mil Floor Available in SureStep Light Blue Water Color Traditional Style

20 mil Wall / 20 mil Floor

**EXCLUSIVE** 

Available in SureStep Light Blue Water Color Traditional Style

EXCLUSIVE

20 mil Wall / 20 mil Floor

Available in SureStep Deep Blue Water Color Traditional Style

Navarre

20 mil Wall / 20 mil Floor Available in SureStep Deep Blue Water Color Transitional Style

Port Royal **EXCLUSIVE** 20 mil Wall / 20 mil Floor

Available in SureStep Deep Blue Water Color Transitional Style