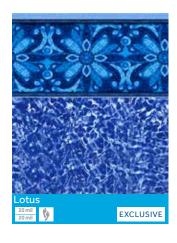

## REFLECTIONS

A popular design for years, the water reflection inspired floor pattern is a mainstay of liner designs. Shown here in both light blue and brilliant blue combinations. These designs comprise some of our most popular and enduring designs.

Cambria

20 mil Wall / 20 mil Floor Available in SureStep Light Blue Water Color Traditional Style

20 mil Wall / 20 mil Floor

**EXCLUSIVE** 

Available in SureStep Light Blue Water Color Traditional Style

EXCLUSIVE

20 mil Wall / 20 mil Floor

Available in SureStep Deep Blue Water Color Traditional Style

Navarre

20 mil Wall / 20 mil Floor Available in SureStep Deep Blue Water Color Transitional Style

Port Royal **EXCLUSIVE** 20 mil Wall / 20 mil Floor