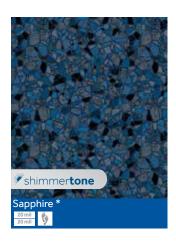

#### SAPPHIRE

Our original Shimmertone pattern, Sapphire, is one of our most popular patterns. It is a pattern that challenges the perception of how a vinyl liner should look. Sapphire creates sparkle in a pool thanks to the design of the pattern and the use of Shimmertone inks which reflect the light in a whole new way. The glimmering jewel-like stones capture your eye and your imagination.

## Sapphire

Thickness: 20 mil Wall / 20 mil Floor

**Upgrade:** SureStep Textured Surface Vinyl **Water Color:** Deep Blue Water Color

**Style:** Contemporary