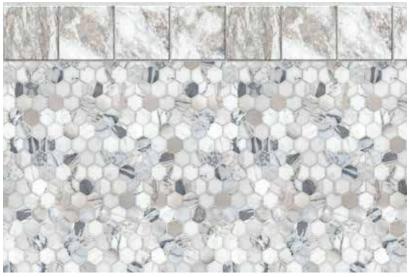

## **OASIS**

Elevate your backyard with the sublime beauty of our Oasis pattern. Your Oasis pool finish will be a retreat to relax and re-energize in. Subtle neutral toned hexagonal tiles create a spa-like atmosphere. The understated 4-1/2 inch marble tile border is the perfect complement to this luxurious pattern.

#### Oasis exclusive

**Thickness:** 20 & 27 mil Wall / 20 & 27 mil Floor **Upgrade:** SureStep Textured Surface Vinyl

Water Color: Aqua Water Color

**Style:** Contemporary