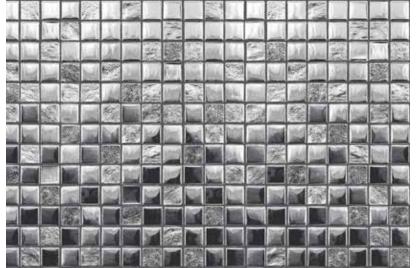

## SILVER FALLS

This sparkling silver and gray pattern is a dazzling alternative to typical gray patterns. The dynamic ombré/gradient effect transitions from a light silvery gray at the top to a dark smoky gray at the bottom. The dark metal

tiles form the floor of the design to create a beautiful contrast with the glistening walls. Silver Falls brings a unique finish to your pool.