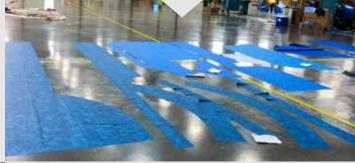

Our experienced AutoCad drafting technicians design a liner that is unique to your pool. Once the design is approved, they translate your custom pool liner into a series of pattern shapes that can be cut on a computer controlled cutting table.

AutoCad files are sent directly to our custom built cutting tables. The contoured shapes that make up the liner are cut out of the rolls of vinyl material. Each liner, is made up of dozens of pieces of precision cut shapes.