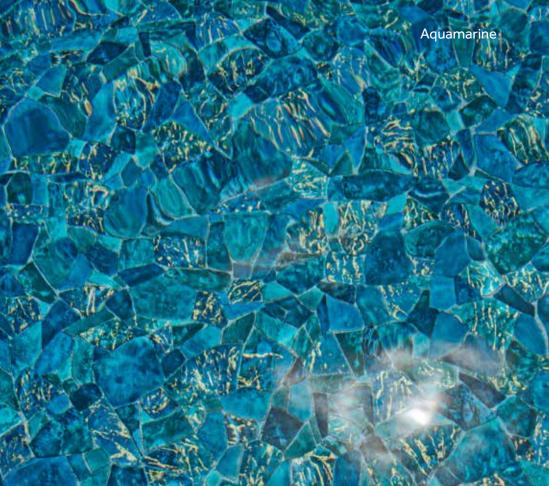

#### AQUAMARINE

Design your personal paradise with the enchanting beauty of our Aquamarine pool liner. Transcend the everyday and surround yourself in luxury. The refreshing array of green and blue stones in this design are enhanced by streaks of luminous gold. Enhanced with our captivating Shimmertone inks, the dazzling effect of this pattern will take your breath away.

#### Aquamarine

**Thickness:** 20 mil Wall / 20 mil Floor

**Upgrade:** SureStep Textured Surface Vinyl **Water Color:** Deep Turquoise Water Color

**Style:** Contemporary