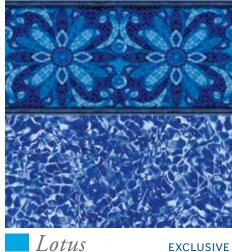

## REFLECTIONS

A popular design for years, the water reflection inspired floor pattern is a mainstay of liner designs. Shown here in both light blue and brilliant blue combinations. These designs comprise some of our most popular and enduring designs.

Cambria

20 mil Wall / 20 mil Floor Available in SureStep Light Blue Water Color Traditional Style

20 mil Wall / 20 mil Floor

**EXCLUSIVE** 

Available in SureStep Light Blue Water Color Traditional Style

EXCLUSIVE