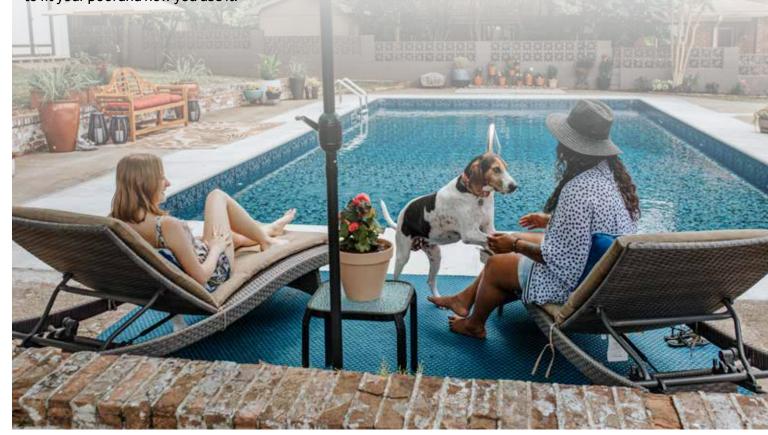

# CHOOSING THE Perfect Liner

Selecting your pool's liner is your chance to determine the look of your whole backyard. The liner is the most visible element in your pool. Tara offers a wide variety of patterns and options that allow you to customize your liner to fit your pool and how you use it.

#### WATER COLOR

When choosing a liner it helps to decide how you would like the water to look. The floor of the pool is the most important factor in creating the water color. That's why selecting the floor pattern is a good place to start your pattern selection. We've separated our patterns into four general categories based on the color of water that each will typically produce. These categories are only approximate and colors can be very different based on the conditions.

#### ENVIRONMENT

There are several other factors that will determine how the water looks in your pool. The time of day, the depth of the pool and the surroundings can all effect the water color. It helps to take these factors into consideration when choosing your liner. You can see below how each of the patterns can look quite different based on the environment. As these factors are different for every pool, your pool's water color will be completely unique.