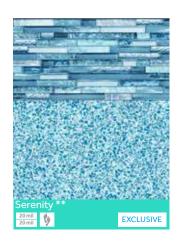

## **SERENITY**

Find your center and live in the moment with our Serenity pattern. Draw inspiration from the sparkling glass tiles that border a simple and refined aggregate design floor. Serenity creates a peaceful retreat where you can escape, relax and recharge.

# Serenity exclusive

**Thickness:** 20 mil Wall / 20 mil Floor **Upgrade:** SureStep Textured Surface Vinyl **Water Color:** Light Blue Water Color

Style: Contemporary