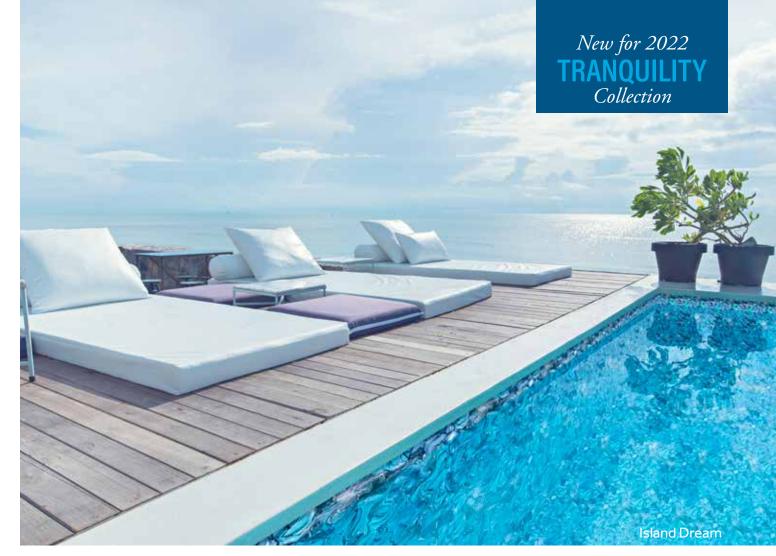

### ISLAND DREAM

This amazing pattern is our most distinctive and original pattern yet! The wondrous swirling design, inspired by crashing waves and flowing currents, incorporates a range of incredible ocean colors with sparkling silver highlights. Not only is Island Dream beautiful, it is also printed on ReNew™ vinyl. The first pool liner material to achieve a sustainability certification. We are proud to offer this beautiful and environmentally friendly pool liner!