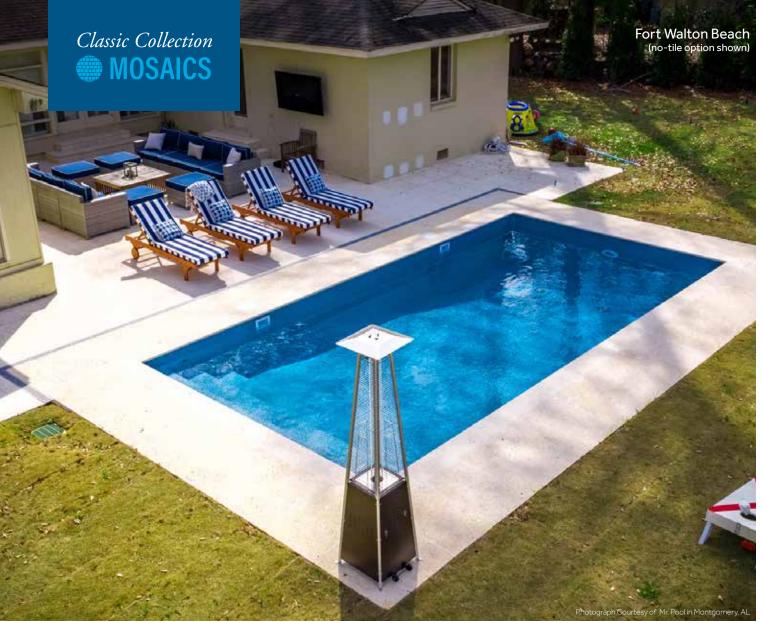

#### 24 Mosaics

Emerald Bay Fort Walton Beach Beale Street St. John's Bay Cheyenne

Emerald Bay EXCLUSIVE
20 mil Wall / 20 mil Floor

Available in SureStep Light Blue Water Color Contemporary Style

Fort Walton Beach

**20 mil Wall / 20 mil Floor** Available in SureStep Light Blue Water Color Transitional Style