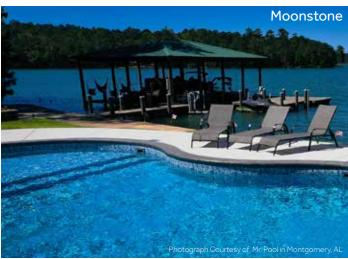

#### MOONSTONE

Bright and animated, Moonstone provides a perfect contrast and complement to our dark and mysterious Sapphire. The distinctive design of fractured stones looks lovely in light gray and blue. The mix of colors, highlighted with sparkling Shimmertone inks, creates a spectacular water color. As the light changes throughout the day it will create a new and unique atmosphere.

#### Moonstone exclusive

**Thickness:** 20 mil Wall / 20 mil Floor

**Upgrade:** SureStep Textured Surface Vinyl

Water Color: Light Blue Water Color

**Style:** Contemporary