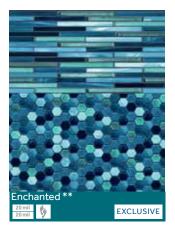

#### Enchanted exclusive

Thickness: 20 mil Wall / 20 mil Floor

**Upgrade:** SureStep Textured Surface Vinyl Water Color: Deep Turquoise Water Color

**Style:** Contemporary

### **ENCHANTE**

Create a dreamlike experience in your backyard with our spellbinding Enchanted pattern. Designed to enhance the atmospheric beauty of your pool with deep emerald greens, cool turquoise and sapphire colors. The contemporary design of the horizontal glazed tile border frames a captivating floor of jewel-like glass hexagon tiles. The contrasting tones of these individually designed tiles create a shimmering turquoise colored water.