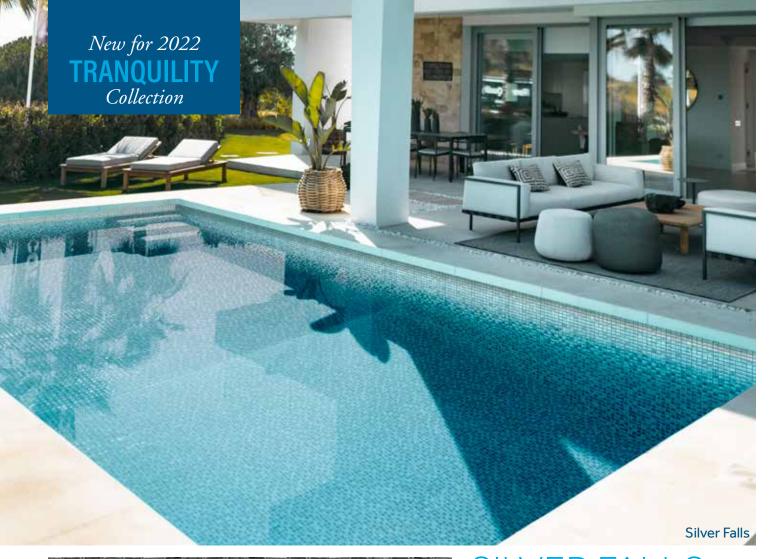

## SILVER FALLS

This sparkling silver and gray pattern is a dazzling alternative to typical gray patterns. The dynamic ombré/gradient effect transitions from a light silvery gray at the top to a dark smoky gray at the bottom. The dark metal

tiles form the floor of the design to create a beautiful contrast with the glistening walls. Silver Falls brings a unique finish to your pool.