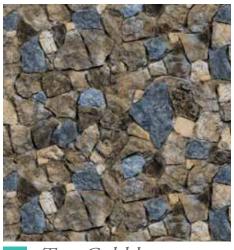

### STONE

Enduring, classic and timeless, our next series of patterns use stone as the inspiration for the floor pattern. Whether it's the simple soothing of grains of texture found in limestone or the captivating and dramatic veins of granite and marble, these patterns create pools of distinction and elegance.

Ocean Wave exclusive

20 & 27 mil Wall / 20 & 27 mil Floor Available in SureStep Deep Blue Water Color Traditional Style

Hampton

EXCLUSIVE

**20 & 27 mil Wall / 20 & 27 mil Floor** Available in SureStep

Deep Blue Water Color Transitional Style

Malibu EXCLUSIVE 20 & 27 mil Wall / 20 & 27 mil Floor

Available in SureStep Deep Blue Water Color Transitional Style