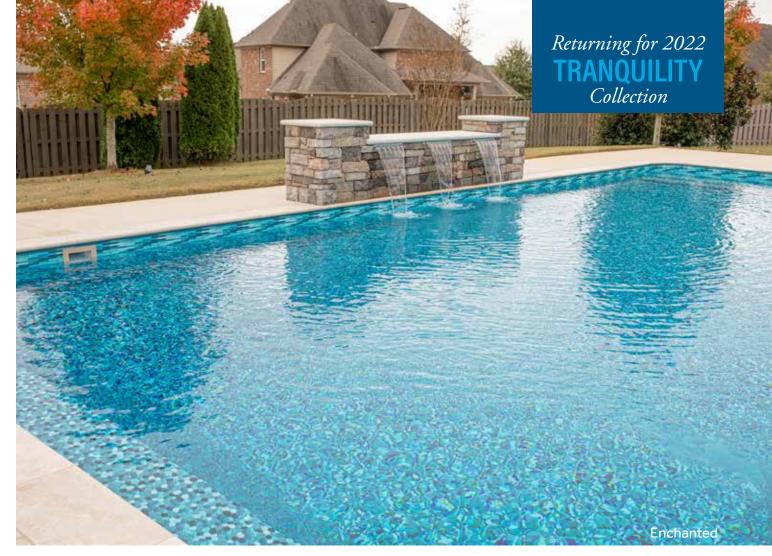

### **ENCHANTE**

Create a dreamlike experience in your backyard with our spellbinding Enchanted pattern. Designed to enhance the atmospheric beauty of your pool with deep emerald greens, cool turquoise and sapphire colors. The contemporary design of the horizontal glazed tile border frames a captivating floor of jewel-like glass hexagon tiles. The contrasting tones of these individually designed tiles create a shimmering turquoise colored water.