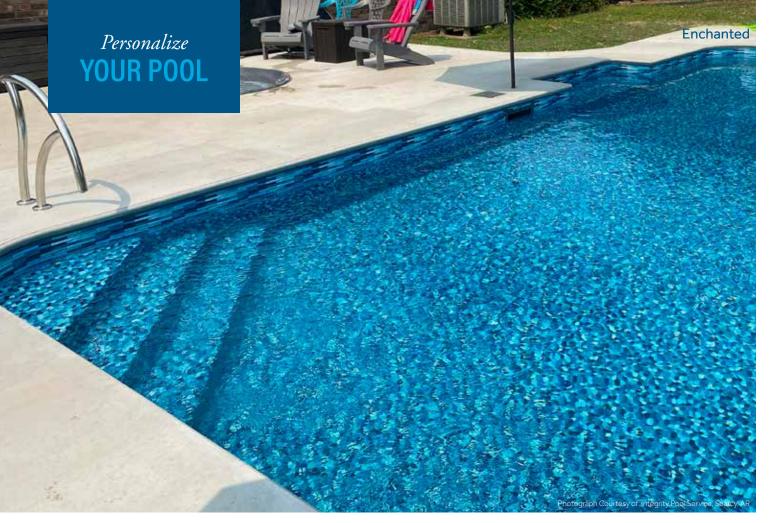

#### Enchanted exclusive

Thickness: 20 mil Wall / 20 mil Floor

**Upgrade:** SureStep Textured Surface Vinyl Water Color: Deep Turquoise Water Color

**Style:** Contemporary

### **ENCHANTE**

Create a dreamlike experience in your backyard with our spellbinding Enchanted pattern. Designed to enhance the atmospheric beauty of your pool with deep emerald greens, cool turquoise and sapphire colors. The contemporary design of the horizontal glazed tile border frames a captivating floor of jewel-like glass hexagon tiles. The contrasting tones of these individually designed tiles create a shimmering turquoise colored water.