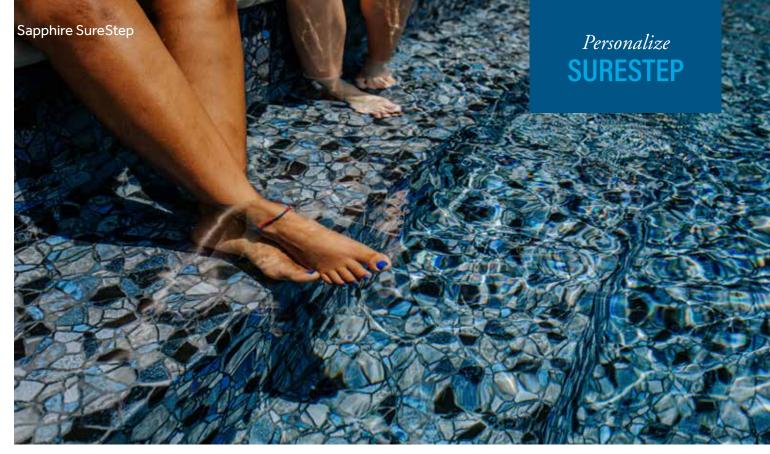

#### SAPPHIRE

Our original Shimmertone pattern, Sapphire, is one of our most popular patterns. It is a pattern that challenges the perception of how a vinyl liner should look. Sapphire creates sparkle in a pool thanks to the design of the pattern and the use of Shimmertone inks which reflect the light in a whole new way. The glimmering jewel-like stones capture your eye and your imagination.

## Sapphire

Thickness: 20 mil Wall / 20 mil Floor

**Upgrade:** SureStep Textured Surface Vinyl **Water Color:** Deep Blue Water Color

**Style:** Contemporary

#### **SURESTEP COLLECTION**

Accentuate the beauty of your stairs and other vinyl covered features with our bold, nature-inspired Elements SureStep collection. These patterns add a natural texture and eye-catching accent to your pools most interesting details. Each pattern was designed using a neutral color palette that will complement nearly any pattern in our collection. For comfort, grip and beauty, SureStep is the perfect choice for entrances and pool features. If you prefer to add texture in a matching pattern, all of our patterns are available in SureStep textured vinyl.