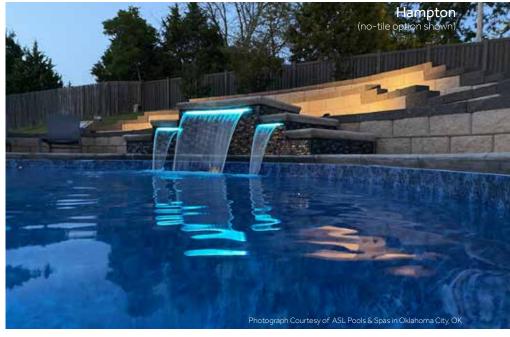

Ocean Wave exclusive

20 & 27 mil Wall / 20 & 27 mil Floor Available in SureStep Deep Blue Water Color Traditional Style

Hampton

EXCLUSIVE

**20 & 27 mil Wall / 20 & 27 mil Floor** Available in SureStep

Deep Blue Water Color Transitional Style