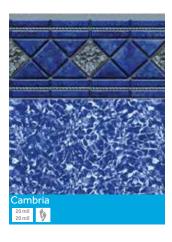

Cambria

20 mil Wall / 20 mil Floor Available in SureStep Light Blue Water Color Traditional Style

20 mil Wall / 20 mil Floor

**EXCLUSIVE** 

Available in SureStep Light Blue Water Color Traditional Style

EXCLUSIVE