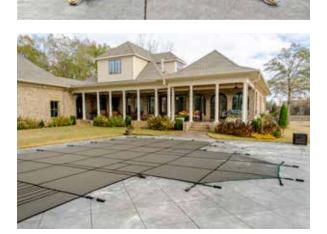

# THE BEST POOL is a Safe Pool

#### SAFETY COVERS

The best way to ensure a long life for your pool is with a Tara safety cover. A safety cover will keep your pool protected whenever it is not in use. When your pool is covered, the cover prevents the damage caused by sun exposure and wind blown debris. Tara safety covers also provide your family and pets with the best protection from accidental drowning. Ask your pool dealer about adding a Tara Mesh, HD Mesh or Solid safety cover to your pool.

Visit <u>www.tarapools.com/safety-covers</u> to learn more about the benefits of a Tara safety cover.

2294 OLD 431 HWY. OWENS CROSS ROADS, AL 35763 256-725-2500

www.tarapools.com

YOUR TARA DEALER