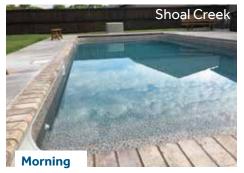

#### ENVIRONMENT

There are several other factors that will determine how the water looks in your pool. The time of day, the depth of the pool and the surroundings can all effect the water color. It helps to take these factors into consideration when choosing your liner. You can see below how each of the patterns can look quite different based on the environment. As these factors are different for every pool, your pool's water color will be completely unique.

Time of Day - These three photos show how the same liner pattern can look different during different times of the day.

**Depth** - Notice how different the water color looks as the pool gets deeper.

**Surroundings** - Colors in the environment can also influence the water color. These photos show our Cheyenne pattern.