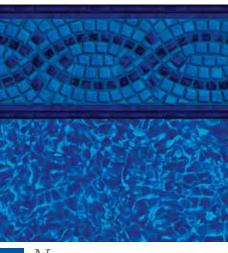

#### MOSAICS

Mosaic tiles have always been used to decorate the surface of pools. The simple arrangement of small tiles that vary in color, tone and texture creates a glistening appearance in the water. With designs that range from classic and timeless to bold and contemporary, these mosaic floor designs bring life and energy to your pool.

Emerald Bay EXCLUSIVE
20 mil Wall / 20 mil Floor

Available in SureStep Light Blue Water Color Contemporary Style

Fort Walton Beach

**20 mil Wall / 20 mil Floor** Available in SureStep Light Blue Water Color Transitional Style