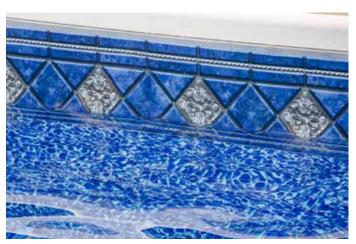

## REFLECTIONS

A popular design for years, the water reflection inspired floor pattern is a mainstay of liner designs. Shown here in both light blue and brilliant blue combinations. These designs comprise some of our most popular and enduring designs.

Cambria

20 mil Wall / 20 mil Floor Available in SureStep Light Blue Water Color Traditional Style

20 mil Wall / 20 mil Floor

**EXCLUSIVE** 

Available in SureStep Light Blue Water Color Traditional Style

EXCLUSIVE

20 mil Wall / 20 mil Floor

Available in SureStep Deep Blue Water Color Traditional Style

Navarre

20 mil Wall / 20 mil Floor Available in SureStep Deep Blue Water Color Transitional Style

Port Royal **EXCLUSIVE** 20 mil Wall / 20 mil Floor

Available in SureStep Deep Blue Water Color Transitional Style