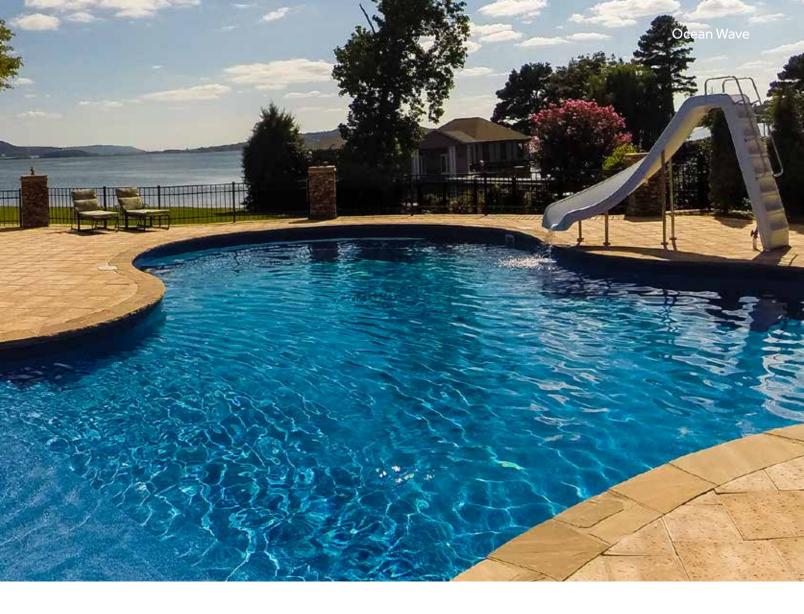

### STONE

Enduring, classic and timeless, our next series of patterns use stone as the inspiration for the floor pattern. Whether it's the simple soothing of grains of texture found in limestone or the captivating and dramatic veins of granite and marble, these patterns create pools of distinction and elegance.

Ocean Wave exclusive

20 & 27 mil Wall / 20 & 27 mil Floor Available in SureStep Deep Blue Water Color Traditional Style

Hampton

EXCLUSIVE

**20 & 27 mil Wall / 20 & 27 mil Floor** Available in SureStep

Deep Blue Water Color Transitional Style