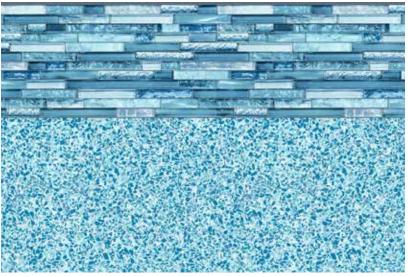

### **ENCHANTE**

Create a dreamlike experience in your backyard with our spellbinding Enchanted pattern. Designed to enhance the atmospheric beauty of your pool with deep emerald greens, cool turquoise and sapphire colors. The contemporary design of the horizontal glazed tile border frames a captivating floor of jewel-like glass hexagon tiles. The contrasting tones of these individually designed tiles create a shimmering turquoise colored water.

#### Enchanted exclusive

Thickness: 20 mil Wall / 20 mil Floor

**Upgrade:** SureStep Textured Surface Vinyl Water Color: Deep Turquoise Water Color

**Style:** Contemporary